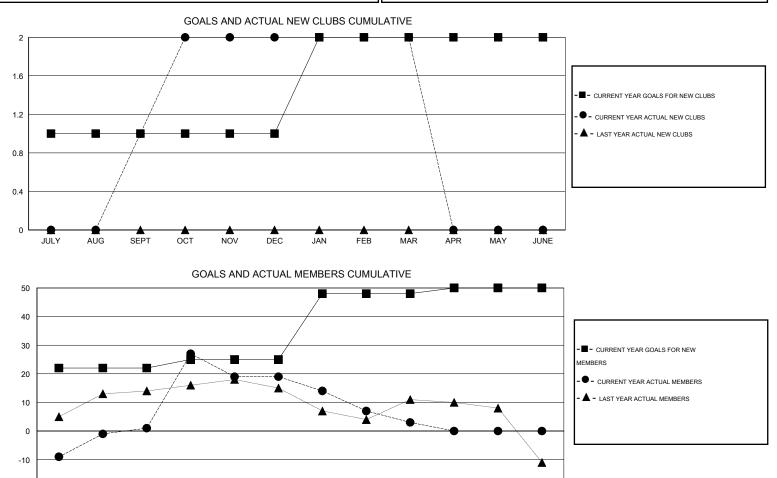

## John Muller LOCATION AUSTRALIA $\mathsf{GMT} \; \mathsf{CA} \; 7$ GMT: Clubs Members RESULTS FOR 2014-2015 RESULTS FOR 2014-2015 NEW CLUB NEW CLUBS DROPPED NET NEW MEMBER CHARTER AND DROPPED NET QUARTER QUARTER GOAL CLUBS GAIN/LOSS GOAL NEW MEMBERS MEMBERS GAIN/LOSS ADDED 1 1 1 0 22 54 53 1 JULY/AUG/SEPT JULY/AUG/SEPT 0 1 0 1 3 56 38 18 OCT/NOV/DEC OCT/NOV/DEC 0 0 0 23 31 47 -16 1 JAN/FEB/MAR JAN/FEB/MAR 0 0 0 0 2 0 0 0 APR/MAY/JUNE APR/MAY/JUNE